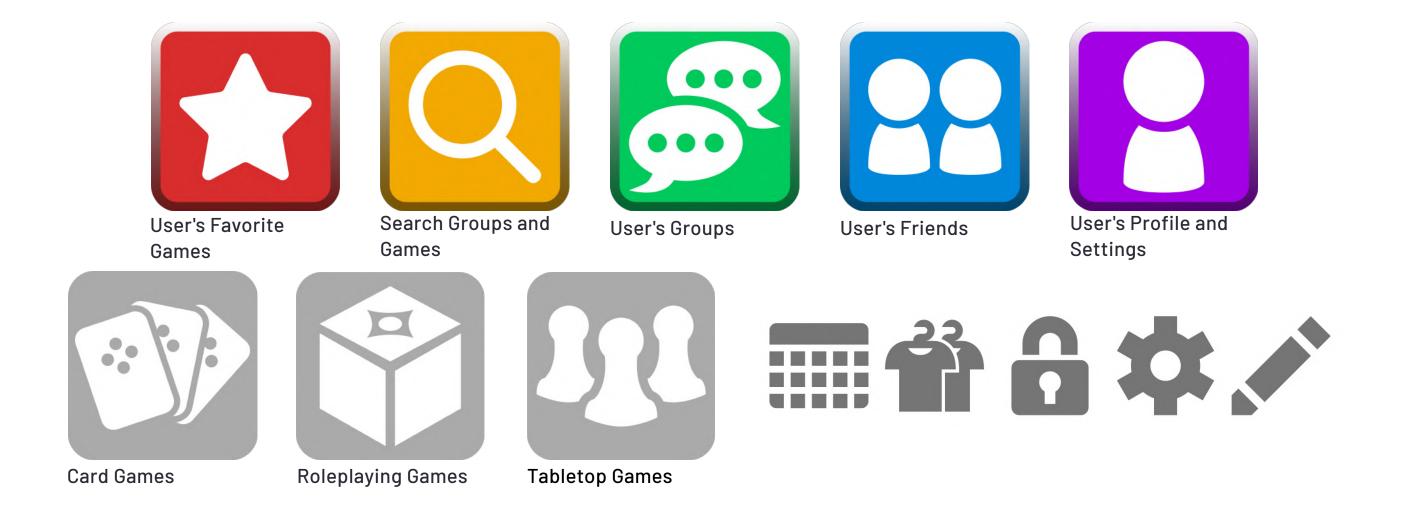

# App Style

Custom icons made for simplicity and are color blindness accessible.

Barlow is used throughout the app.

**Color Theme** 

#### Create a Profile

Save your groups and favorites to your account.
Create additional Aliases and Avatar icons for different groups.

### Search Catalog

Look through the catalogs using the filters to find groups for different games.

### Create or Join Groups

Each group has options for adding meeting locations, looking for members, scheduling, and direct message and group chats.