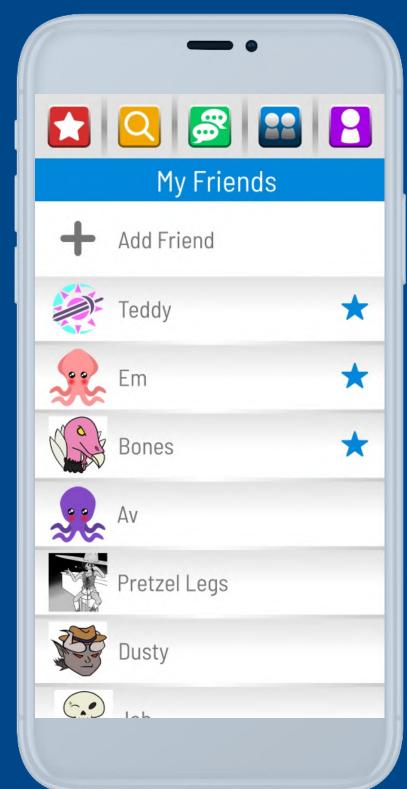

# Mockup App

The app allows users to find and connect with groups to schedule and play games.

Each section is color coded for easy navigation.

# App Style

Custom icons made for simplicity and are color blindness accessible.

Barlow is used throughout the app.

**Color Theme** 