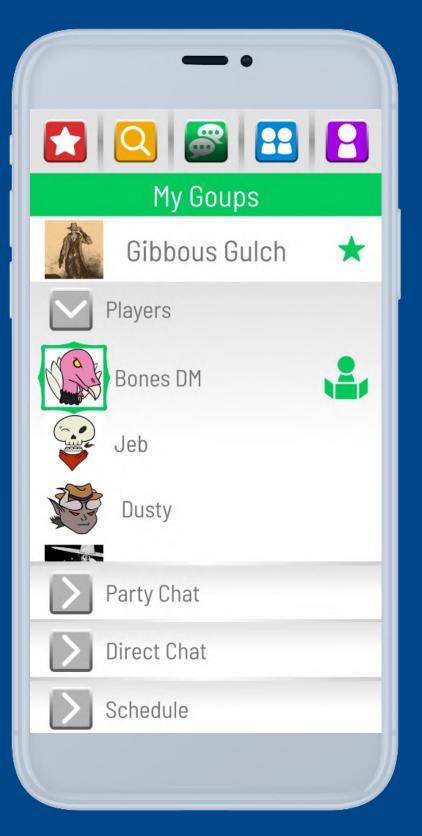

# Mockup App

The app allows users to find and connect with groups to schedule and play games.

Each section is color coded for easy navigation.

### Create or Join Groups

Each group has options for adding meeting locations, looking for members, scheduling, and direct message and group chats.