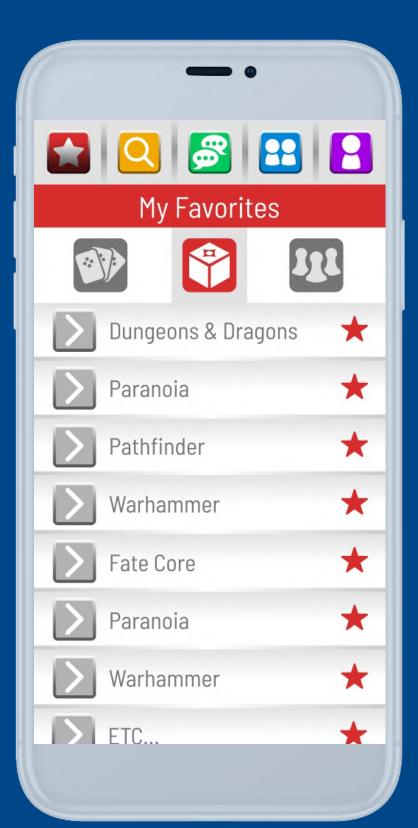

# Mockup App

The app allows users to find and connect with groups to schedule and play games.

Each section is color coded for easy navigation.

# App Style

Custom icons made for simplicity and are color blindness accessible.

Barlow is used throughout the app.

**Color Theme** 