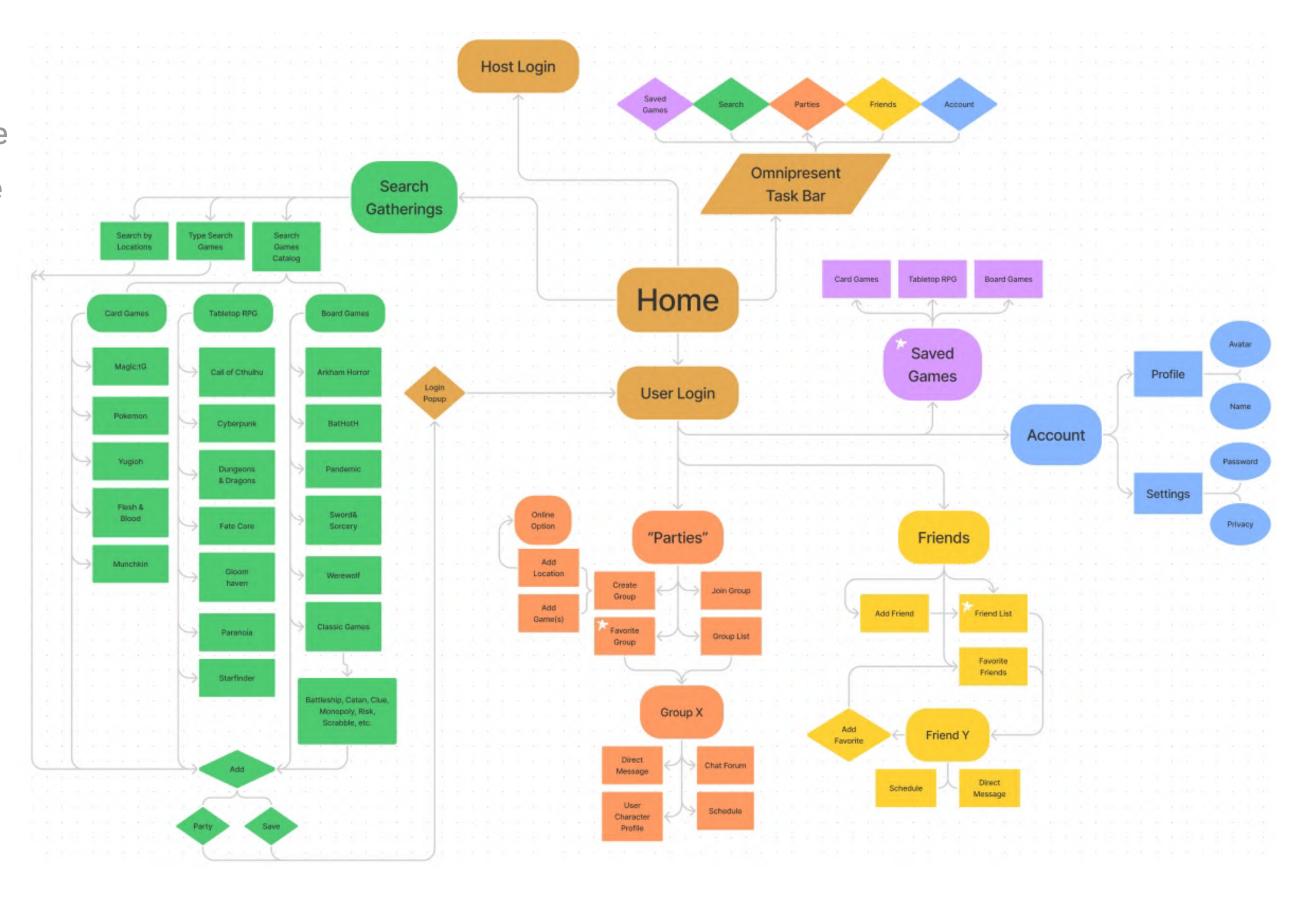

# Mockup Site Map

Users can navigate from any page through the core buttons that are present on every page.

The search catalog has multiple filter options and ways to find gams and groups to join.